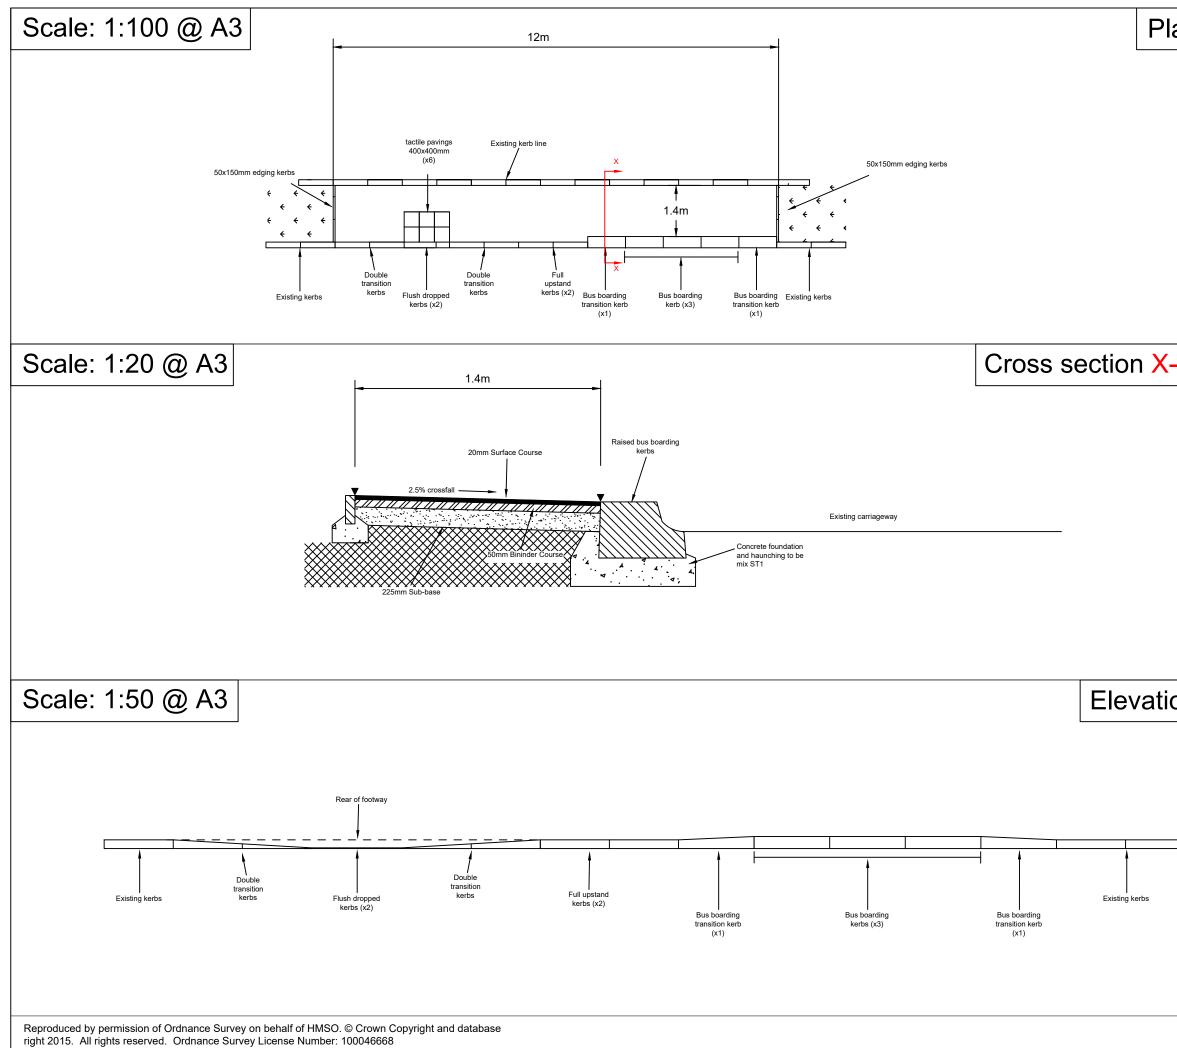

|                                | Drawing                                                                                                                                                                | Numt | ber                            |            |                   |                       |        |                      |       |    |  |
|--------------------------------|------------------------------------------------------------------------------------------------------------------------------------------------------------------------|------|--------------------------------|------------|-------------------|-----------------------|--------|----------------------|-------|----|--|
| an                             | 23-NW-0303-27-004                                                                                                                                                      |      |                                |            |                   |                       |        |                      |       |    |  |
|                                | Site                                                                                                                                                                   | 4    |                                |            |                   |                       |        |                      |       |    |  |
|                                | Located on westbound verge opposite four seasons hotel.                                                                                                                |      |                                |            |                   |                       |        |                      |       |    |  |
|                                | Double transition, dropped kerbs and tactile<br>paving to line up with new hardstand and<br>tactile paving at site 5 on opposite verge to<br>provide a crossing point. |      |                                |            |                   |                       |        |                      |       |    |  |
|                                |                                                                                                                                                                        |      |                                |            |                   |                       |        |                      |       |    |  |
| -X                             |                                                                                                                                                                        |      |                                |            |                   |                       |        |                      |       |    |  |
|                                | Do not s                                                                                                                                                               | cale | this                           | drawing    | I                 |                       |        |                      |       |    |  |
|                                |                                                                                                                                                                        |      |                                |            |                   |                       |        |                      |       |    |  |
|                                |                                                                                                                                                                        |      |                                |            |                   |                       |        |                      |       |    |  |
|                                |                                                                                                                                                                        |      |                                |            |                   |                       |        |                      |       |    |  |
|                                |                                                                                                                                                                        |      |                                |            |                   |                       |        |                      |       |    |  |
|                                |                                                                                                                                                                        |      |                                |            |                   |                       |        |                      |       |    |  |
|                                |                                                                                                                                                                        |      |                                |            |                   |                       |        |                      |       |    |  |
|                                | Rev                                                                                                                                                                    | Date |                                |            |                   |                       |        |                      | Check | ed |  |
|                                | Status<br>FOR INFORMATION                                                                                                                                              |      |                                |            |                   |                       |        |                      |       |    |  |
|                                | Rev.                                                                                                                                                                   |      |                                |            |                   |                       |        |                      |       |    |  |
| on                             |                                                                                                                                                                        |      |                                |            |                   | 0                     |        |                      |       |    |  |
|                                | Client                                                                                                                                                                 |      |                                |            | SCO               | ANSPORT<br>DTHAL ALBA |        |                      |       |    |  |
| to bring<br>evel with<br>kerbs |                                                                                                                                                                        |      |                                | s          | BEAR              |                       |        |                      |       |    |  |
|                                | Project                                                                                                                                                                |      |                                | A          | 35 St Filla       | ans Footway           | Improv | ements               |       |    |  |
|                                | Title                                                                                                                                                                  |      | Hardstanding Details<br>Site 4 |            |                   |                       |        |                      |       |    |  |
|                                | Drawing No. 23-NW-0303-27-004                                                                                                                                          |      |                                |            |                   |                       |        |                      |       |    |  |
|                                | Scale<br>Designed                                                                                                                                                      | A    | \S                             | S<br>Drawn | cale stated<br>AS | Checked               | BT     | Date OCT<br>Approved |       | кн |  |
|                                |                                                                                                                                                                        |      |                                |            |                   | -                     |        |                      |       |    |  |