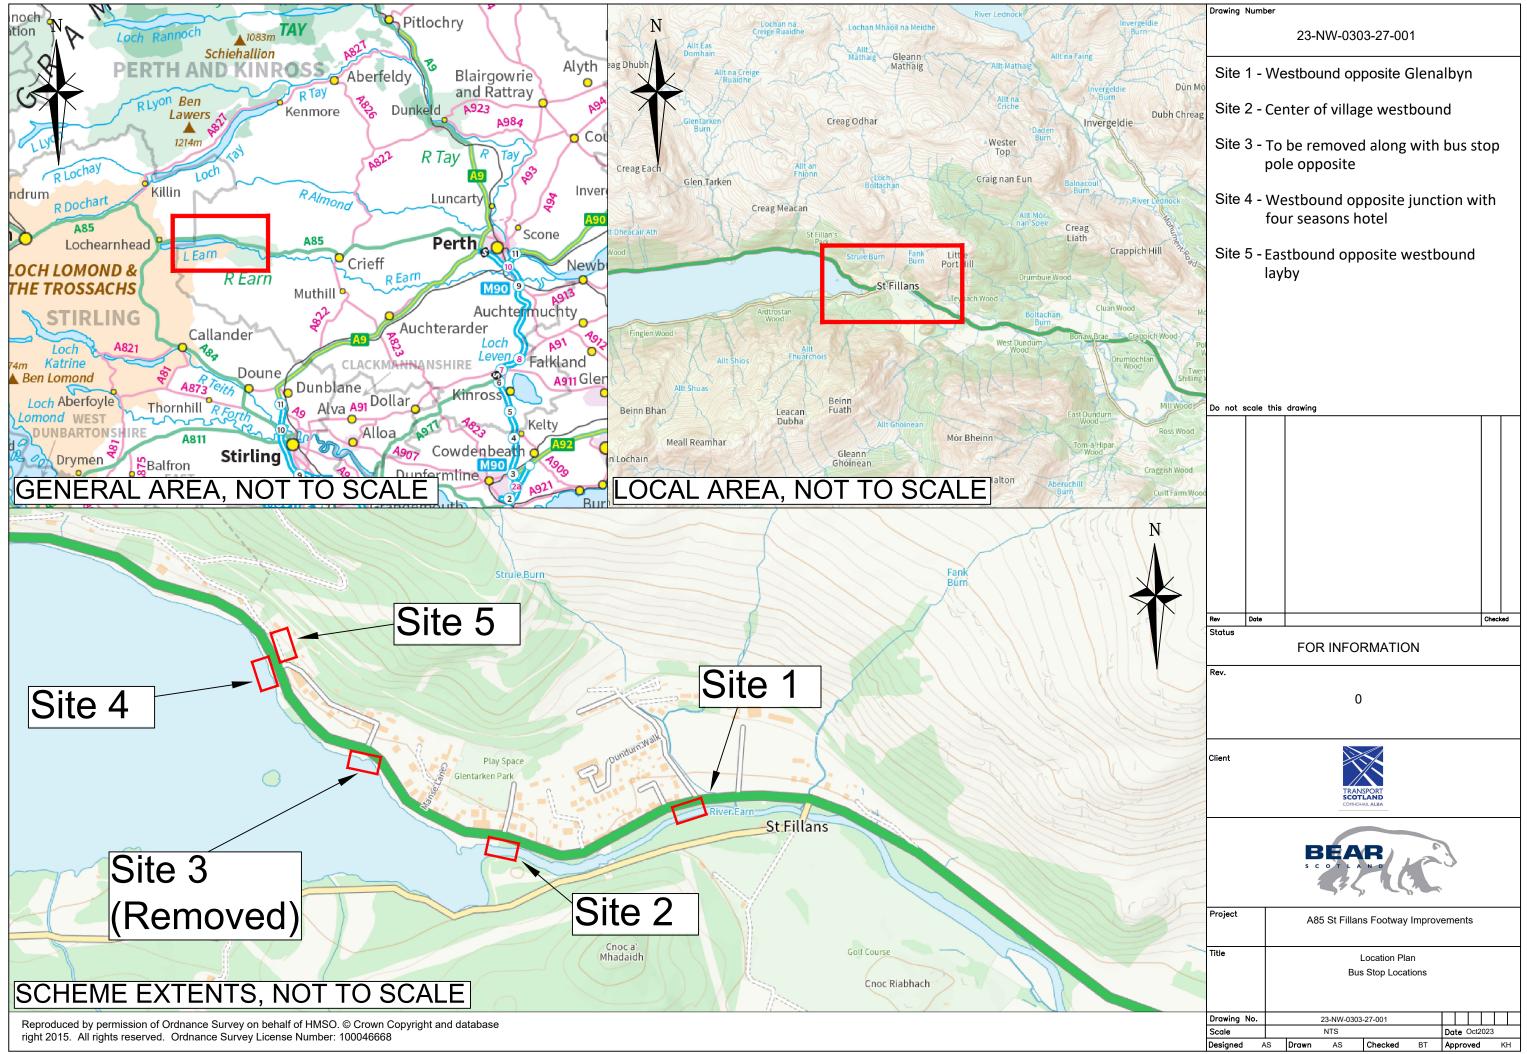

|                                | Drawing Nur                                                                                                                    | nber   |             |            |                   |        |                       |         |  |
|--------------------------------|--------------------------------------------------------------------------------------------------------------------------------|--------|-------------|------------|-------------------|--------|-----------------------|---------|--|
| an                             | 23-NW-0303-27-002                                                                                                              |        |             |            |                   |        |                       |         |  |
|                                | Site 1                                                                                                                         |        |             |            |                   |        |                       |         |  |
|                                | Located on westbound verge opposite<br>Glenalbyn.                                                                              |        |             |            |                   |        |                       |         |  |
|                                | Double transition, dropped kerbs and tactile paving to be installed on footway opposite hardstand to provide a crossing point. |        |             |            |                   |        |                       |         |  |
|                                |                                                                                                                                |        |             |            |                   |        |                       |         |  |
|                                |                                                                                                                                |        |             |            |                   |        |                       |         |  |
| -X                             |                                                                                                                                |        |             |            |                   |        |                       |         |  |
|                                | Do not scal                                                                                                                    | e this | drawing     |            |                   |        |                       |         |  |
|                                |                                                                                                                                |        |             |            |                   |        |                       |         |  |
|                                |                                                                                                                                |        |             |            |                   |        |                       |         |  |
|                                |                                                                                                                                |        |             |            |                   |        |                       |         |  |
|                                |                                                                                                                                |        |             |            |                   |        |                       |         |  |
|                                |                                                                                                                                |        |             |            |                   |        |                       |         |  |
|                                |                                                                                                                                |        |             |            |                   |        |                       |         |  |
|                                | Rev Dat                                                                                                                        | e      |             |            |                   |        |                       | Checked |  |
|                                | Status<br>FOR INFORMATION                                                                                                      |        |             |            |                   |        |                       |         |  |
| on                             | Rev.                                                                                                                           |        |             |            | 0                 |        |                       |         |  |
|                                |                                                                                                                                |        |             |            |                   |        |                       |         |  |
|                                | Client                                                                                                                         |        |             | SCC        | INSPORT<br>DTLAND |        |                       |         |  |
| to bring<br>evel with<br>kerbs |                                                                                                                                |        |             |            |                   |        |                       |         |  |
|                                | Project                                                                                                                        |        | A8          | 5 St Filla | ans Footway       | Improv | ements                |         |  |
|                                | Title Hardstanding Details<br>Site 1                                                                                           |        |             |            |                   |        |                       |         |  |
|                                | Drawing No.                                                                                                                    | _      |             | 23-NW-03   | 10-27-002         |        |                       |         |  |
|                                | Scale<br>Designed                                                                                                              | AS     | Sc<br>Drawn | ale stated | Checked           | BT     | Date Oct2<br>Approved |         |  |
|                                |                                                                                                                                |        |             |            |                   |        |                       |         |  |