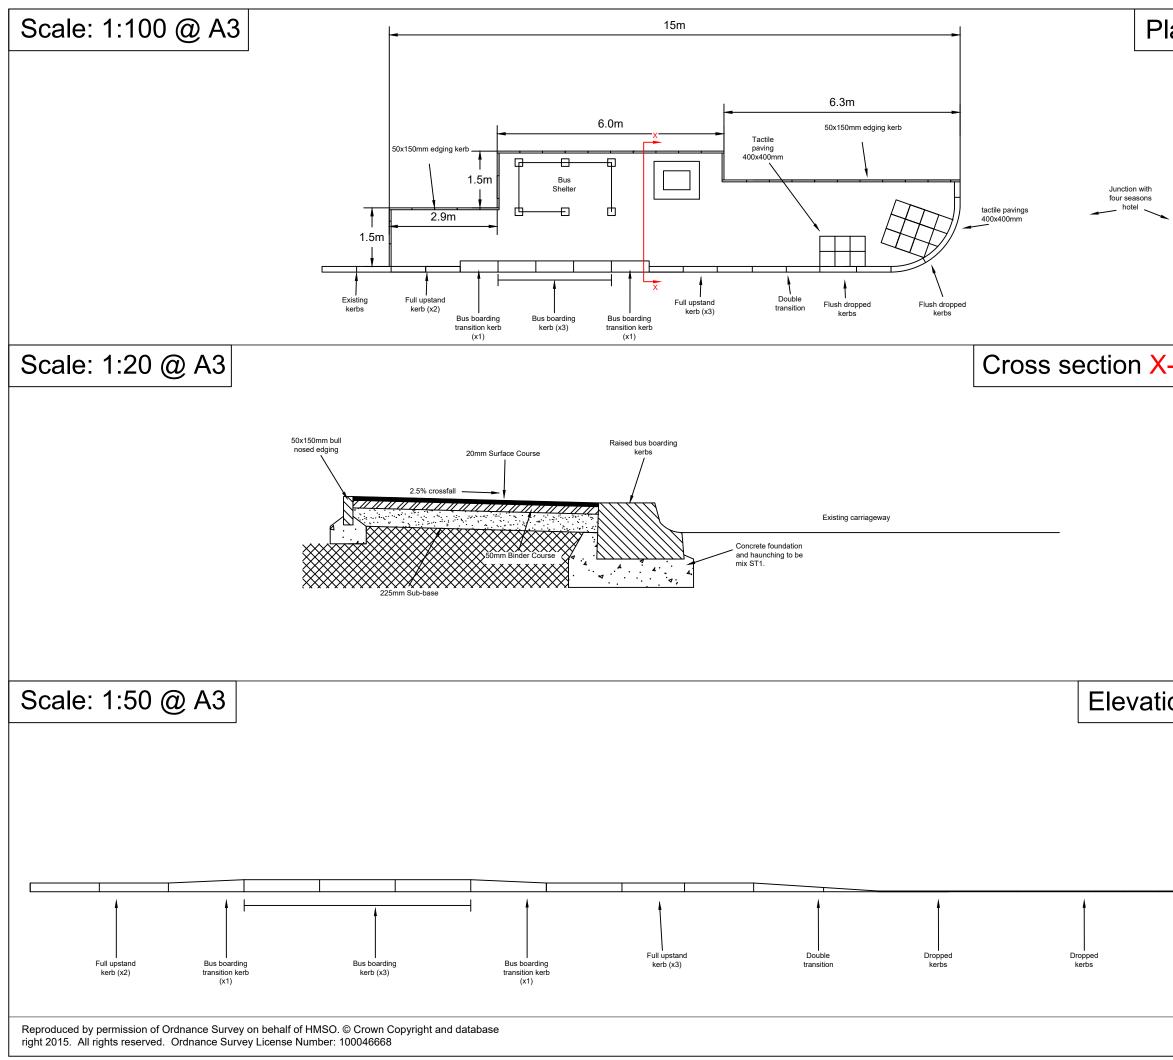

|                                | Drawing                                                                                                                                                                | Numt | ber                            |            |                   |                       |        |                      |       |    |  |
|--------------------------------|------------------------------------------------------------------------------------------------------------------------------------------------------------------------|------|--------------------------------|------------|-------------------|-----------------------|--------|----------------------|-------|----|--|
| an                             | 23-NW-0303-27-004                                                                                                                                                      |      |                                |            |                   |                       |        |                      |       |    |  |
|                                | Site                                                                                                                                                                   | 4    |                                |            |                   |                       |        |                      |       |    |  |
|                                | Located on westbound verge opposite four seasons hotel.                                                                                                                |      |                                |            |                   |                       |        |                      |       |    |  |
|                                | Double transition, dropped kerbs and tactile<br>paving to line up with new hardstand and<br>tactile paving at site 5 on opposite verge to<br>provide a crossing point. |      |                                |            |                   |                       |        |                      |       |    |  |
|                                |                                                                                                                                                                        |      |                                |            |                   |                       |        |                      |       |    |  |
| -X                             |                                                                                                                                                                        |      |                                |            |                   |                       |        |                      |       |    |  |
|                                | Do not s                                                                                                                                                               | cale | this                           | drawing    | I                 |                       |        |                      |       |    |  |
|                                |                                                                                                                                                                        |      |                                |            |                   |                       |        |                      |       |    |  |
|                                |                                                                                                                                                                        |      |                                |            |                   |                       |        |                      |       |    |  |
|                                |                                                                                                                                                                        |      |                                |            |                   |                       |        |                      |       |    |  |
|                                |                                                                                                                                                                        |      |                                |            |                   |                       |        |                      |       |    |  |
|                                |                                                                                                                                                                        |      |                                |            |                   |                       |        |                      |       |    |  |
|                                |                                                                                                                                                                        |      |                                |            |                   |                       |        |                      |       |    |  |
|                                | Rev                                                                                                                                                                    | Date |                                |            |                   |                       |        |                      | Check | ed |  |
|                                | Status<br>FOR INFORMATION                                                                                                                                              |      |                                |            |                   |                       |        |                      |       |    |  |
|                                | Rev.                                                                                                                                                                   |      |                                |            |                   |                       |        |                      |       |    |  |
| on                             |                                                                                                                                                                        |      |                                |            |                   | 0                     |        |                      |       |    |  |
|                                | Client                                                                                                                                                                 |      |                                |            | SCO               | ANSPORT<br>DTHAL ALBA |        |                      |       |    |  |
| to bring<br>evel with<br>kerbs |                                                                                                                                                                        |      |                                | s          | BEAR              |                       |        |                      |       |    |  |
|                                | Project                                                                                                                                                                |      |                                | A          | 35 St Filla       | ans Footway           | Improv | ements               |       |    |  |
|                                | Title                                                                                                                                                                  |      | Hardstanding Details<br>Site 4 |            |                   |                       |        |                      |       |    |  |
|                                | Drawing No. 23-NW-0303-27-004                                                                                                                                          |      |                                |            |                   |                       |        |                      |       |    |  |
|                                | Scale<br>Designed                                                                                                                                                      | A    | \S                             | S<br>Drawn | cale stated<br>AS | Checked               | BT     | Date OCT<br>Approved |       | кн |  |
|                                |                                                                                                                                                                        |      |                                |            |                   | -                     |        |                      |       |    |  |