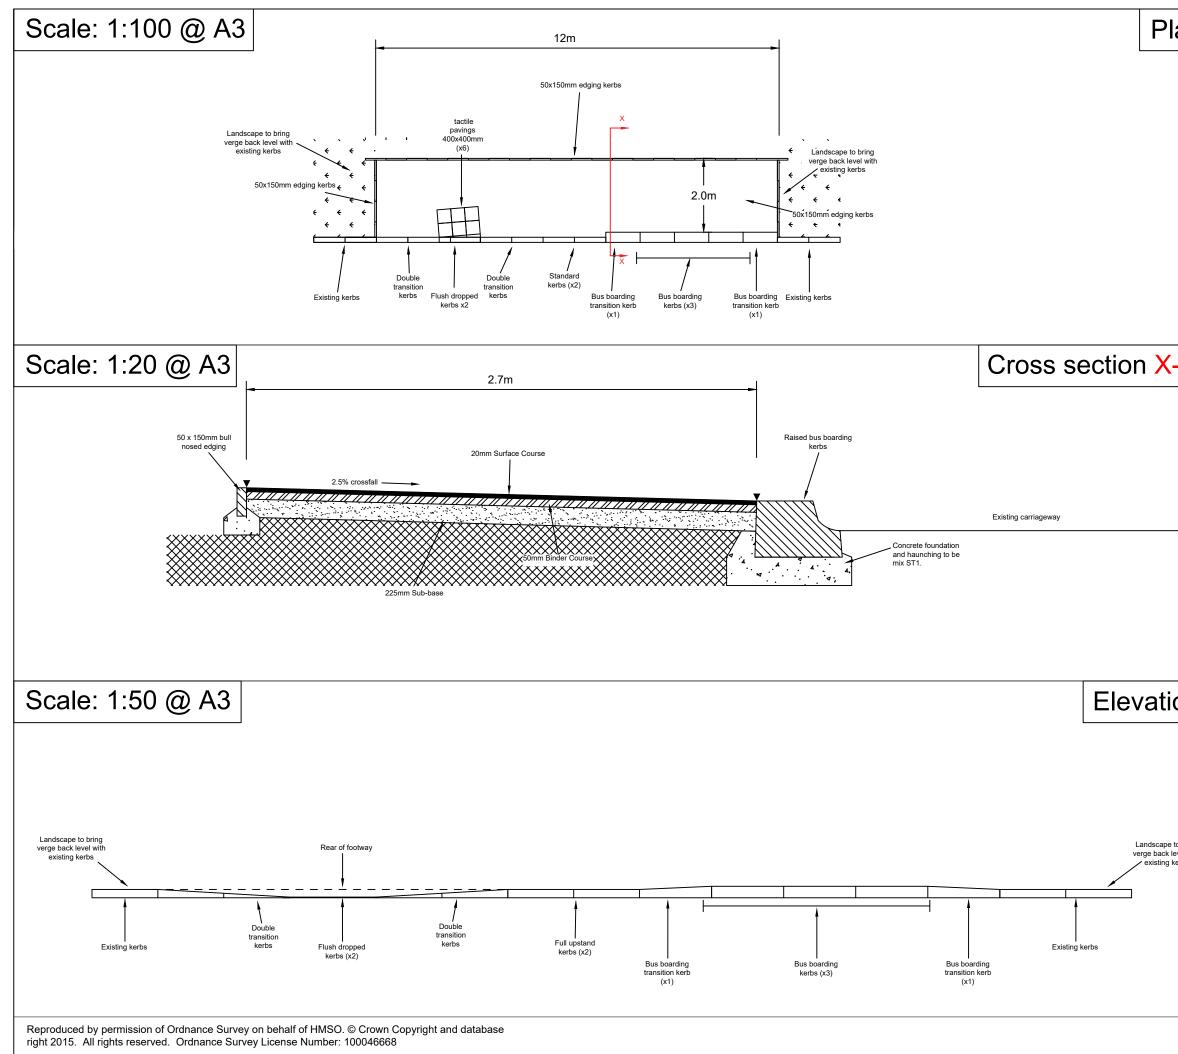

|    | Drawing Num                                                                                                                                                                                                                                | ber                                  |        |  |  |  |  |  |  |  |
|----|--------------------------------------------------------------------------------------------------------------------------------------------------------------------------------------------------------------------------------------------|--------------------------------------|--------|--|--|--|--|--|--|--|
| an | Drawing Number<br>23-NW-0303-27-005                                                                                                                                                                                                        |                                      |        |  |  |  |  |  |  |  |
|    | Site 5Located on eastbound verge opposite<br>westbound layby.Double transition, dropped kerbs and tactile<br>paving to line up with tactile paving at site 4<br>to provide crossing point.New footway to tie into verge. Dropped kerbs<br> |                                      |        |  |  |  |  |  |  |  |
| -X |                                                                                                                                                                                                                                            |                                      |        |  |  |  |  |  |  |  |
|    | Do not scale                                                                                                                                                                                                                               | this drawing                         |        |  |  |  |  |  |  |  |
|    | Rev Date<br>Status                                                                                                                                                                                                                         |                                      | ıd     |  |  |  |  |  |  |  |
| on | FOR INFORMATION<br>Rev0                                                                                                                                                                                                                    |                                      |        |  |  |  |  |  |  |  |
|    |                                                                                                                                                                                                                                            | U U                                  |        |  |  |  |  |  |  |  |
|    |                                                                                                                                                                                                                                            |                                      |        |  |  |  |  |  |  |  |
|    |                                                                                                                                                                                                                                            |                                      |        |  |  |  |  |  |  |  |
|    | Project                                                                                                                                                                                                                                    | A85 St Fillans Footway Improvements  |        |  |  |  |  |  |  |  |
|    | Title                                                                                                                                                                                                                                      | Title Hardstanding Details<br>Site 5 |        |  |  |  |  |  |  |  |
|    | Drawing No.                                                                                                                                                                                                                                | 23-NW-0303-27-005                    | $\top$ |  |  |  |  |  |  |  |
|    | Scale                                                                                                                                                                                                                                      | Scale stated Date OCT 2023           |        |  |  |  |  |  |  |  |
|    | Designed                                                                                                                                                                                                                                   | AS Drawn AS Checked BT Approved K    | ΚH     |  |  |  |  |  |  |  |