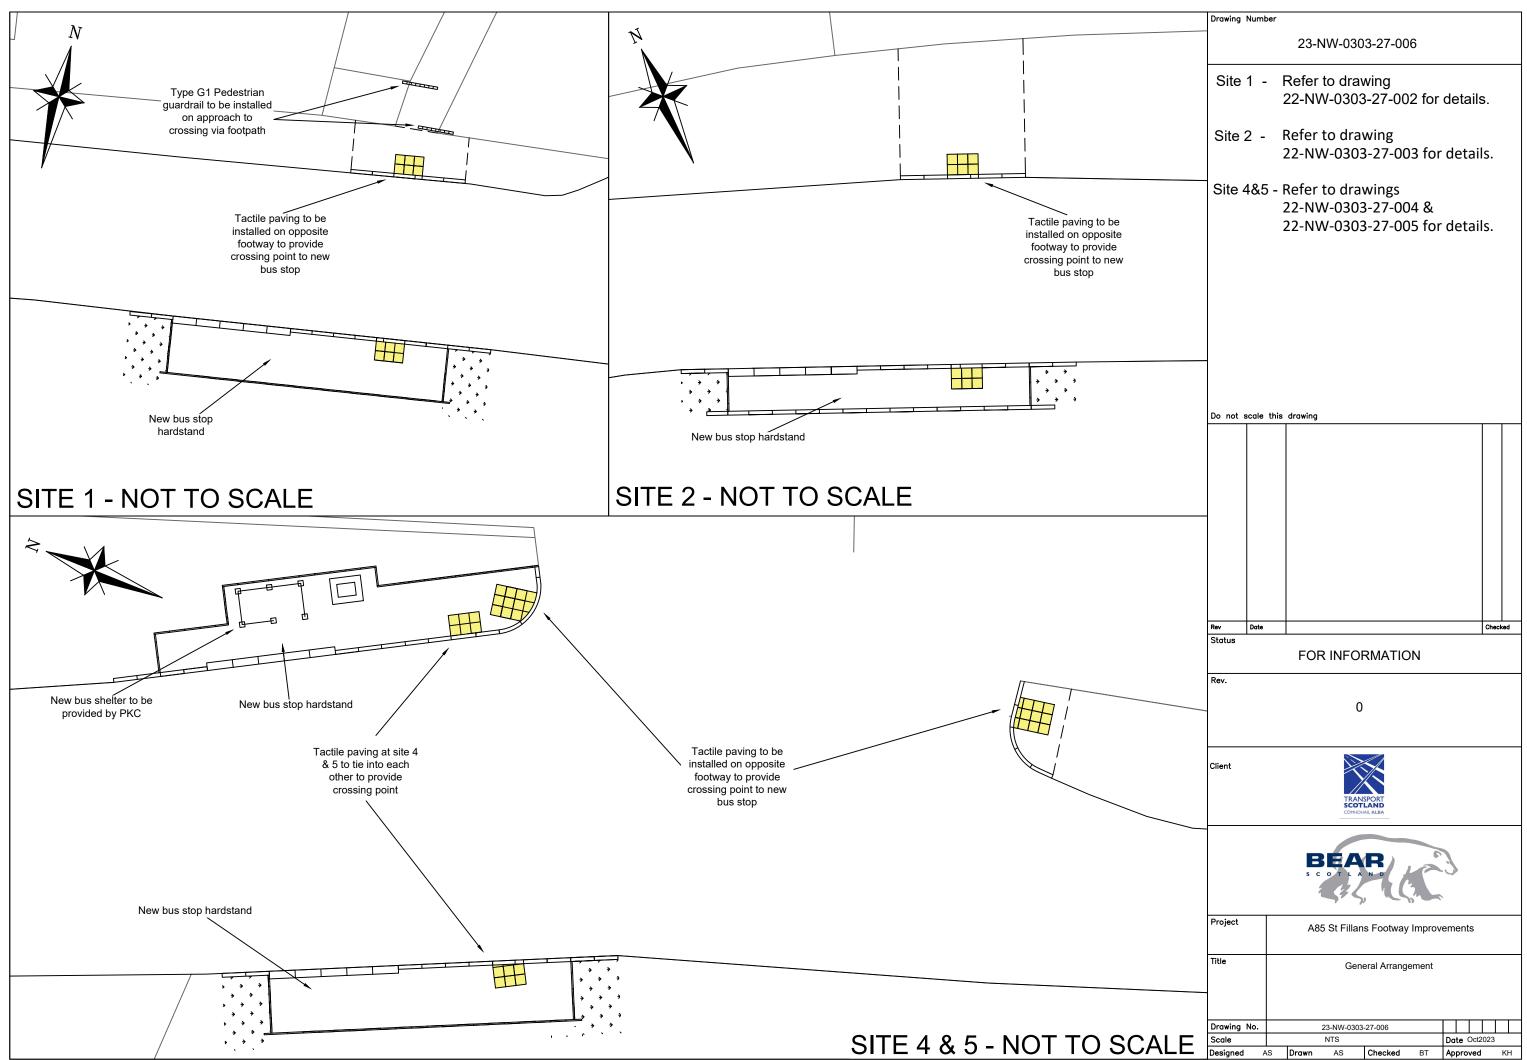

|                                | Drawing Nur                                                                                                                    | nber   |             |            |                   |        |                       |         |  |
|--------------------------------|--------------------------------------------------------------------------------------------------------------------------------|--------|-------------|------------|-------------------|--------|-----------------------|---------|--|
| an                             | 23-NW-0303-27-002                                                                                                              |        |             |            |                   |        |                       |         |  |
|                                | Site 1                                                                                                                         |        |             |            |                   |        |                       |         |  |
|                                | Located on westbound verge opposite<br>Glenalbyn.                                                                              |        |             |            |                   |        |                       |         |  |
|                                | Double transition, dropped kerbs and tactile paving to be installed on footway opposite hardstand to provide a crossing point. |        |             |            |                   |        |                       |         |  |
|                                |                                                                                                                                |        |             |            |                   |        |                       |         |  |
|                                |                                                                                                                                |        |             |            |                   |        |                       |         |  |
| -X                             |                                                                                                                                |        |             |            |                   |        |                       |         |  |
|                                | Do not scal                                                                                                                    | e this | drawing     |            |                   |        |                       |         |  |
|                                |                                                                                                                                |        |             |            |                   |        |                       |         |  |
|                                |                                                                                                                                |        |             |            |                   |        |                       |         |  |
|                                |                                                                                                                                |        |             |            |                   |        |                       |         |  |
|                                |                                                                                                                                |        |             |            |                   |        |                       |         |  |
|                                |                                                                                                                                |        |             |            |                   |        |                       |         |  |
|                                |                                                                                                                                |        |             |            |                   |        |                       |         |  |
|                                | Rev Dat                                                                                                                        | e      |             |            |                   |        |                       | Checked |  |
|                                | Status<br>FOR INFORMATION                                                                                                      |        |             |            |                   |        |                       |         |  |
| on                             | Rev.                                                                                                                           |        |             |            | 0                 |        |                       |         |  |
|                                |                                                                                                                                |        |             |            |                   |        |                       |         |  |
|                                | Client                                                                                                                         |        |             | SCC        | INSPORT<br>DTLAND |        |                       |         |  |
| to bring<br>evel with<br>kerbs |                                                                                                                                |        |             |            |                   |        |                       |         |  |
|                                | Project                                                                                                                        |        | A8          | 5 St Filla | ans Footway       | Improv | ements                |         |  |
|                                | Title Hardstanding Details<br>Site 1                                                                                           |        |             |            |                   |        |                       |         |  |
|                                | Drawing No.                                                                                                                    | _      |             | 23-NW-03   | 10-27-002         |        |                       |         |  |
|                                | Scale<br>Designed                                                                                                              | AS     | Sc<br>Drawn | ale stated | Checked           | BT     | Date Oct2<br>Approved |         |  |
|                                |                                                                                                                                |        |             |            |                   |        |                       |         |  |

|    | Denute a Munch an                                                                                                              |  |  |  |  |  |  |  |  |
|----|--------------------------------------------------------------------------------------------------------------------------------|--|--|--|--|--|--|--|--|
| an | Drawing Number<br>23-NW-0303-27-003                                                                                            |  |  |  |  |  |  |  |  |
|    | Site 2                                                                                                                         |  |  |  |  |  |  |  |  |
|    | Located at car park on westbound verge in center of village.                                                                   |  |  |  |  |  |  |  |  |
|    | Double transition, dropped kerbs and tactile paving to be installed on footway opposite hardstand to provide a crossing point. |  |  |  |  |  |  |  |  |
|    |                                                                                                                                |  |  |  |  |  |  |  |  |
|    |                                                                                                                                |  |  |  |  |  |  |  |  |
| -X |                                                                                                                                |  |  |  |  |  |  |  |  |
|    | Do not scale this drawing                                                                                                      |  |  |  |  |  |  |  |  |
|    |                                                                                                                                |  |  |  |  |  |  |  |  |
|    |                                                                                                                                |  |  |  |  |  |  |  |  |
|    |                                                                                                                                |  |  |  |  |  |  |  |  |
|    |                                                                                                                                |  |  |  |  |  |  |  |  |
|    |                                                                                                                                |  |  |  |  |  |  |  |  |
|    |                                                                                                                                |  |  |  |  |  |  |  |  |
|    |                                                                                                                                |  |  |  |  |  |  |  |  |
|    | Rev Date Checked                                                                                                               |  |  |  |  |  |  |  |  |
|    | FOR INFORMATION                                                                                                                |  |  |  |  |  |  |  |  |
|    | Rev.                                                                                                                           |  |  |  |  |  |  |  |  |
| on | 0                                                                                                                              |  |  |  |  |  |  |  |  |
|    |                                                                                                                                |  |  |  |  |  |  |  |  |
|    | Client<br>TRANSPORT<br>SCOTLAND<br>COMMUNIALALEA                                                                               |  |  |  |  |  |  |  |  |
|    |                                                                                                                                |  |  |  |  |  |  |  |  |
|    | BEAR                                                                                                                           |  |  |  |  |  |  |  |  |
|    | Project A85 St Fillans Footway Improvements                                                                                    |  |  |  |  |  |  |  |  |
|    | Title Hardstanding Details<br>Site 2                                                                                           |  |  |  |  |  |  |  |  |
|    | Drawing No. 23-NW-0303-27-003                                                                                                  |  |  |  |  |  |  |  |  |
|    | Scale Scale stated Date OCT 2023   Designed AS Drawn AS Checked BT Approved KH                                                 |  |  |  |  |  |  |  |  |
|    |                                                                                                                                |  |  |  |  |  |  |  |  |

|                                | Drawing                                                                                                                                                                | Numt | ber                            |            |                   |                       |        |                      |       |    |  |
|--------------------------------|------------------------------------------------------------------------------------------------------------------------------------------------------------------------|------|--------------------------------|------------|-------------------|-----------------------|--------|----------------------|-------|----|--|
| an                             | 23-NW-0303-27-004                                                                                                                                                      |      |                                |            |                   |                       |        |                      |       |    |  |
|                                | Site                                                                                                                                                                   | 4    |                                |            |                   |                       |        |                      |       |    |  |
|                                | Located on westbound verge opposite four seasons hotel.                                                                                                                |      |                                |            |                   |                       |        |                      |       |    |  |
|                                | Double transition, dropped kerbs and tactile<br>paving to line up with new hardstand and<br>tactile paving at site 5 on opposite verge to<br>provide a crossing point. |      |                                |            |                   |                       |        |                      |       |    |  |
|                                |                                                                                                                                                                        |      |                                |            |                   |                       |        |                      |       |    |  |
| -X                             |                                                                                                                                                                        |      |                                |            |                   |                       |        |                      |       |    |  |
|                                | Do not s                                                                                                                                                               | cale | this                           | drawing    | I                 |                       |        |                      |       |    |  |
|                                |                                                                                                                                                                        |      |                                |            |                   |                       |        |                      |       |    |  |
|                                |                                                                                                                                                                        |      |                                |            |                   |                       |        |                      |       |    |  |
|                                |                                                                                                                                                                        |      |                                |            |                   |                       |        |                      |       |    |  |
|                                |                                                                                                                                                                        |      |                                |            |                   |                       |        |                      |       |    |  |
|                                |                                                                                                                                                                        |      |                                |            |                   |                       |        |                      |       |    |  |
|                                |                                                                                                                                                                        |      |                                |            |                   |                       |        |                      |       |    |  |
|                                | Rev                                                                                                                                                                    | Date |                                |            |                   |                       |        |                      | Check | ed |  |
|                                | Status<br>FOR INFORMATION                                                                                                                                              |      |                                |            |                   |                       |        |                      |       |    |  |
|                                | Rev.                                                                                                                                                                   |      |                                |            |                   |                       |        |                      |       |    |  |
| on                             |                                                                                                                                                                        |      |                                |            |                   | 0                     |        |                      |       |    |  |
|                                | Client                                                                                                                                                                 |      |                                |            | SCO               | ANSPORT<br>DTHAL ALBA |        |                      |       |    |  |
| to bring<br>evel with<br>kerbs |                                                                                                                                                                        |      |                                | s          | BEAR              |                       |        |                      |       |    |  |
|                                | Project                                                                                                                                                                |      |                                | A          | 35 St Filla       | ans Footway           | Improv | ements               |       |    |  |
|                                | Title                                                                                                                                                                  |      | Hardstanding Details<br>Site 4 |            |                   |                       |        |                      |       |    |  |
|                                | Drawing No. 23-NW-0303-27-004                                                                                                                                          |      |                                |            |                   |                       |        |                      |       |    |  |
|                                | Scale<br>Designed                                                                                                                                                      | A    | \S                             | S<br>Drawn | cale stated<br>AS | Checked               | BT     | Date OCT<br>Approved |       | кн |  |
|                                |                                                                                                                                                                        |      |                                |            |                   | -                     |        |                      |       |    |  |

|    | Drawing Num                                                                                                                                                                                                                                | ber                                  |        |  |  |  |  |  |  |  |
|----|--------------------------------------------------------------------------------------------------------------------------------------------------------------------------------------------------------------------------------------------|--------------------------------------|--------|--|--|--|--|--|--|--|
| an | Drawing Number<br>23-NW-0303-27-005                                                                                                                                                                                                        |                                      |        |  |  |  |  |  |  |  |
|    | Site 5Located on eastbound verge opposite<br>westbound layby.Double transition, dropped kerbs and tactile<br>paving to line up with tactile paving at site 4<br>to provide crossing point.New footway to tie into verge. Dropped kerbs<br> |                                      |        |  |  |  |  |  |  |  |
| -X |                                                                                                                                                                                                                                            |                                      |        |  |  |  |  |  |  |  |
|    | Do not scale                                                                                                                                                                                                                               | this drawing                         |        |  |  |  |  |  |  |  |
|    | Rev Date<br>Status                                                                                                                                                                                                                         |                                      | ıd     |  |  |  |  |  |  |  |
| on | FOR INFORMATION<br>Rev0                                                                                                                                                                                                                    |                                      |        |  |  |  |  |  |  |  |
|    |                                                                                                                                                                                                                                            | U U                                  |        |  |  |  |  |  |  |  |
|    |                                                                                                                                                                                                                                            |                                      |        |  |  |  |  |  |  |  |
|    |                                                                                                                                                                                                                                            |                                      |        |  |  |  |  |  |  |  |
|    | Project                                                                                                                                                                                                                                    | A85 St Fillans Footway Improvements  |        |  |  |  |  |  |  |  |
|    | Title                                                                                                                                                                                                                                      | Title Hardstanding Details<br>Site 5 |        |  |  |  |  |  |  |  |
|    | Drawing No.                                                                                                                                                                                                                                | 23-NW-0303-27-005                    | $\top$ |  |  |  |  |  |  |  |
|    | Scale                                                                                                                                                                                                                                      | Scale stated Date OCT 2023           |        |  |  |  |  |  |  |  |
|    | Designed                                                                                                                                                                                                                                   | AS Drawn AS Checked BT Approved K    | ΚH     |  |  |  |  |  |  |  |