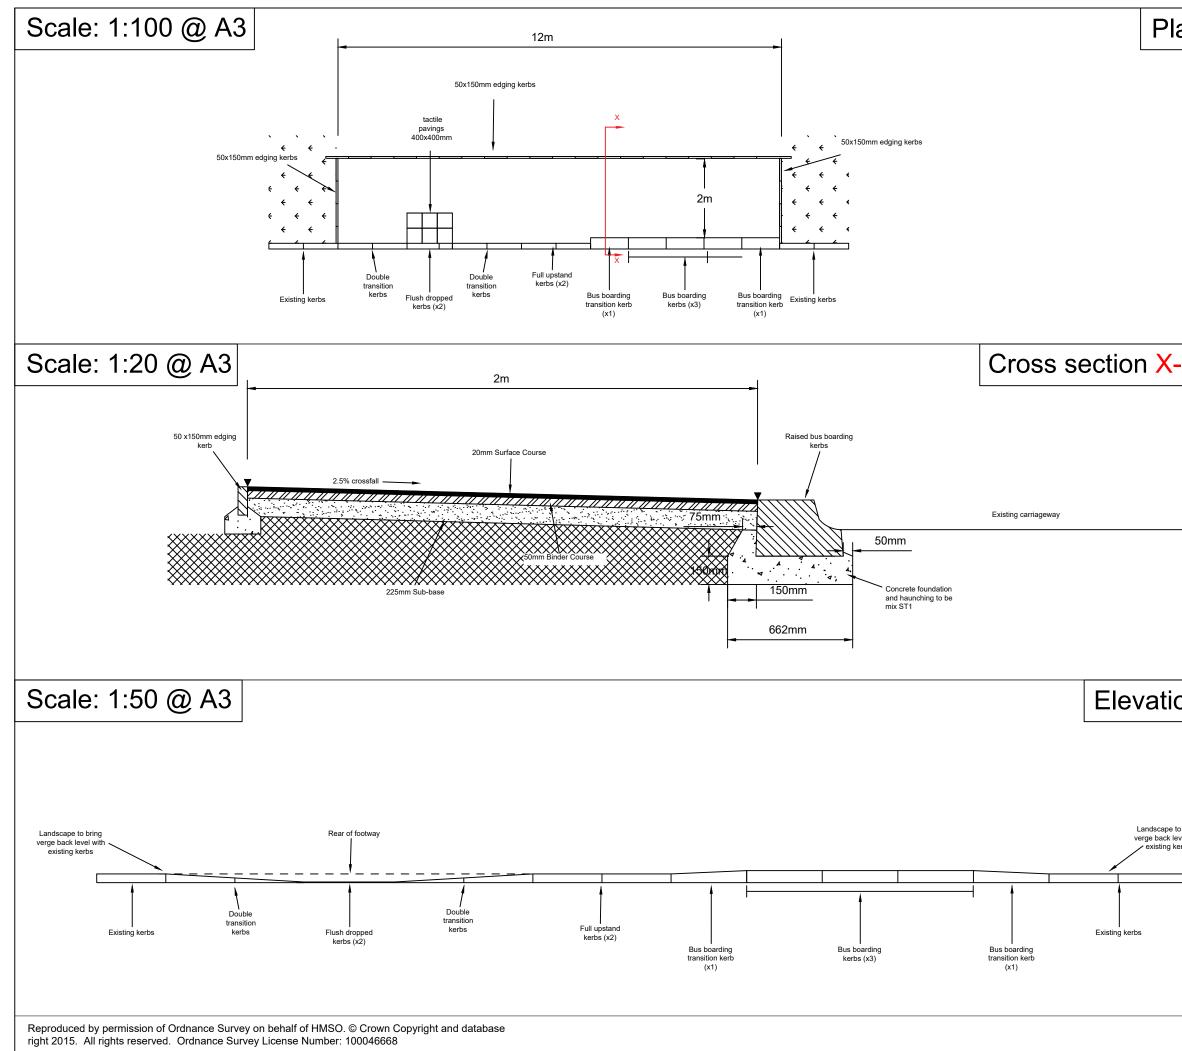

|    | Denute a Munch an                                                                                                              |  |  |  |  |  |  |  |  |
|----|--------------------------------------------------------------------------------------------------------------------------------|--|--|--|--|--|--|--|--|
| an | Drawing Number<br>23-NW-0303-27-003                                                                                            |  |  |  |  |  |  |  |  |
|    | Site 2                                                                                                                         |  |  |  |  |  |  |  |  |
|    | Located at car park on westbound verge in center of village.                                                                   |  |  |  |  |  |  |  |  |
|    | Double transition, dropped kerbs and tactile paving to be installed on footway opposite hardstand to provide a crossing point. |  |  |  |  |  |  |  |  |
|    |                                                                                                                                |  |  |  |  |  |  |  |  |
|    |                                                                                                                                |  |  |  |  |  |  |  |  |
| -X |                                                                                                                                |  |  |  |  |  |  |  |  |
|    | Do not scale this drawing                                                                                                      |  |  |  |  |  |  |  |  |
|    |                                                                                                                                |  |  |  |  |  |  |  |  |
|    |                                                                                                                                |  |  |  |  |  |  |  |  |
|    |                                                                                                                                |  |  |  |  |  |  |  |  |
|    |                                                                                                                                |  |  |  |  |  |  |  |  |
|    |                                                                                                                                |  |  |  |  |  |  |  |  |
|    |                                                                                                                                |  |  |  |  |  |  |  |  |
|    |                                                                                                                                |  |  |  |  |  |  |  |  |
|    | Rev Date Checked                                                                                                               |  |  |  |  |  |  |  |  |
|    | FOR INFORMATION                                                                                                                |  |  |  |  |  |  |  |  |
|    | Rev.                                                                                                                           |  |  |  |  |  |  |  |  |
| on | 0                                                                                                                              |  |  |  |  |  |  |  |  |
|    |                                                                                                                                |  |  |  |  |  |  |  |  |
|    | Client<br>TRANSPORT<br>SCOTLAND<br>COMMUNIALALEA                                                                               |  |  |  |  |  |  |  |  |
|    |                                                                                                                                |  |  |  |  |  |  |  |  |
|    | BEAR                                                                                                                           |  |  |  |  |  |  |  |  |
|    | Project A85 St Fillans Footway Improvements                                                                                    |  |  |  |  |  |  |  |  |
|    | Title Hardstanding Details<br>Site 2                                                                                           |  |  |  |  |  |  |  |  |
|    | Drawing No. 23-NW-0303-27-003                                                                                                  |  |  |  |  |  |  |  |  |
|    | Scale Scale stated Date OCT 2023   Designed AS Drawn AS Checked BT Approved KH                                                 |  |  |  |  |  |  |  |  |
|    |                                                                                                                                |  |  |  |  |  |  |  |  |